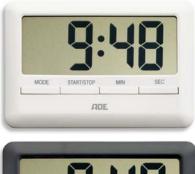

## Digital kitchen timer

Flat screen – the world's finest timer

- Magnetic mounting for practical attachment, e.g., to the fridge
- Body made of high-quality ABS plastic
- Large LCD, 82 x 32 mm
- Indication of time
- Acoustic signal after elapsed time
- With stopwatch function

TD 1600 EAN Code (Item): 42 60336 17338 0 TD 1601 EAN Code (Item): 42 60336 17376 2

| Technical Data                 |                  |
|--------------------------------|------------------|
| Time indicator                 | 99 min / 59 sec  |
| Colour                         | various          |
| Battery                        | 1 x LR44         |
| Timer dimensions               | 101 x 70 x 11 mm |
| Dimensions (packaging)         |                  |
| Weight of timer                | 50 g             |
| Weight with packaging          |                  |
| Packaging unit                 | 12 items         |
| Dimensions (PU) with outer box |                  |
| Weight (PU) with outer box     |                  |